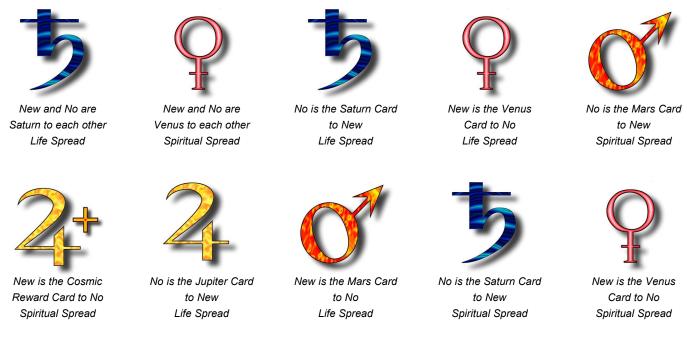

#### The First Connection Between You

The first connection is always considered the most important of all and, in most cases, will represent the dominant pattern that exists in this relationship. Study the connection described below carefully, as it may reveal some hidden opportunities for this relationship. New and No are Saturn to each other Location: Life Spread

This is a very rare connection, found in less than 1% of the population. In addition, this connection is a mutual connection where both New and No give and receive Saturn energy. Because of the uniqueness of this connection, we know that New and No were in a very interesting and unique situation to have ended up working together. Saturn is a planet that can bring us some of the highest rewards that life has to offer - popularity, good reputation, a role to play that fits us perfectly, and eventual high success in our chosen occupation. Saturn is the most constructive of the connections that exists. Because New and No have somehow ended up together, it's as if they are asking for more of these rewards to manifest in their lives. But Saturn is also the teacher and stern disciplinarian. Whether they like it or not, and whether they realize it or not, this association could be one of their greatest teachers. Each of them has lessons to learn by being together and lessons to teach the other. And there will be this mutual exchange throughout their time spent together.

New and No are Venus to each other Location: Spiritual Spread

This is one of the truly blessed connections in terms of the compatibility of two people. People who have this connection often feel a sense of recognition when they first meet, a sense of familiarity, even though they have never known each other before. This unexplainable sense tends to further enhance their compatibility. They could easily become good friends. But the most important thing is that this connection basically gives a big plus to their working relationship or association.

No is the Saturn Card to New Location: Life Spread

This connection is one that only works well in special situations. In general, it causes so much disharmony that two people cannot work or interact well together without conflict. Saturn has traditionally been known as the planet of hardship, coldness and difficulties of all kinds. And in fact there are some Saturn associations in which these qualities predominate. However, there are many Saturn relationships that have other qualities, and in these we see the more positive aspects of Saturn's influence. We cannot predict exactly how this relationship between No and New will be affected by this connection because that will depend upon how consciously they choose to apply the energy of this connection. It can be very constructive or it can be difficult and depressing. So, here we will define some of the qualities more specifically so that it can be understood fully.

New is the Venus Card to No Location: Life Spread

This is one of the connections that benefits any kind of association. It promotes harmony, compatibility and often results in a friendship between the parties involved. Even if they do not become friends, they will usually behave kindly towards each other. This connection definitely improves the ease and grace in any working situation.

No is the Mars Card to New Location: Spiritual Spread

This is one of those 'instant recognition' connections where the parties sense that they know each other the first time they meet. This particular connection is that of the planet Mars, the God of lust and war. The undertone of this connection will be action, energy, competition, passion and aggressiveness. Martian energy is powerful and must be handled with awareness.

New is the Cosmic Reward Card to No Location: Spiritual Spread

This is a good connection to have for any two people, one that gives them a sense of 'rightness' about spending time or working together. In particular, it enhances their compatibility in regards to their philosophical, spiritual, religious or moral ideals. This sort of compatibility can give them the feeling that their work together is helping to fulfil a higher or greater cause. Both can feel fortunate for this association in many ways. But No is more likely to feel that he is helped or blessed by being in association with New.

No is the Jupiter Card to New Location: Life Spread

This is a wonderful connection that is often found among the cards of happy and productive business relationships. It is probably one of the best two people in business can have. But it helps all relationships. One of the main benefits of it is financial. Jupiter is known among astrologers as the 'great benefic'. It is the only planet in our solar system that gives off more electromagnetic energy than it receives from the Sun. It's location, in our natal astrological chart, always points to some area of our life where things come easily to us and where we have many things to be thankful for. In this relationship, New has much to be thankful for, thanks to No, because he is a a Jupiter influence in New's life.

New

the meanings.

New is the Mars Card to No Location: Life Spread

The Mars connection is one of the strongest in terms of how much it affects each of the partners. Mars is the God of War and Anger. It actually represents pure energy, but on an aggressive, passionate level. For this reason this is a great connection for people who actually do physical things together. Working partners often have this connection and it stimulates them both to achieve more and be productive. However, the negative side of Mars should also be considered as this connection can potentially cause anger and competition and in some cases make real enemies out of the two people involved.

No is the Saturn Card to New Location: Spiritual Spread

This connection that is very constructive and helpful in any business relationship. It is also one of the 'instant recognition' aspects, which adds an element to the compatibility of No and New that is unique. They will feel some familiarity when they first meet and this will add some enjoyment to their working together. In astrology, Saturn governs the areas of career and reputation. It is also called the planet of bad karma. Saturn is usually associated with hardship, restriction, losses and difficulties of all kinds. However, a Spiritual Spread Saturn connection does not usually have the negative expressions of Saturn.

New is the Venus Card to No Location: Spiritual Spread

People who share this connection usually have an instant liking for each other when they meet. This is one of the highest compatibility connections found and guarantees that even though New and No may have many differences in their personalities and characters, they will still probably really like each other and have a lot of ease in working together. They could even become friends outside of work very easily.