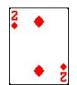

### Your Long Range Card This Year

The Two of Diamonds as the Long Range Card

The Two of Diamonds signifies that money partnerships and deals will be playing a major role in your life this year. This could be a standard business partnership or something out of the ordinary. Your financial success requires the assistance of others this year, so you can expect to have many phone calls, meetings and business deals to achieve working and successful financial arrangements. By letting others guide you and share in the risk, you can increase your finances. This card usually brings a great deal of phone calls, letters, Email, and other communications about money or business and it is usually considered favorable for making more money.

#### Keywords:

A year of business deals, communications, financial arrangements with others and money meetings.