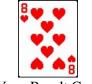

### Your Result Card This Year

The Eight of Hearts as the Result Card

An important aspect of the goals you have set for yourself this year is that of developing and using your charm and personal power with those around you. Developing this may not be easy, as it may require important changes in the way you communicate. It will, however, be well worth the effort. You will complete this year with people supporting your efforts to achieve your goals and dreams. You will also know that you can handle the public with ease.

This card also guarantees that by your next birthday you will have achieved a good measure of success in your romantic and social life, if that is something you desire. As the 'playboy' card, people with this card often experience great success in their love life.

#### Affirmation:

I develop power among my friends, associates and the public. I accumulate personal charm and love power this year.